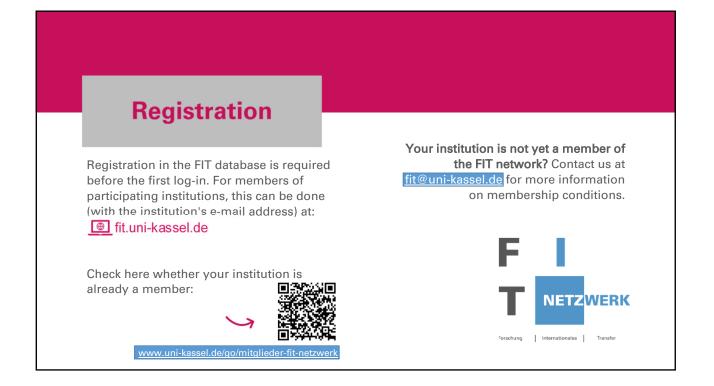

As a member of an institution within the FIT network, you can create an **individual user profile** and select the branches of study, information categories and funding bodies relevant to you. Your individual FIT newsletter containing current funding information will then reach you on a weekday of your choice. You can also search for further information in the **FIT database** at any time.